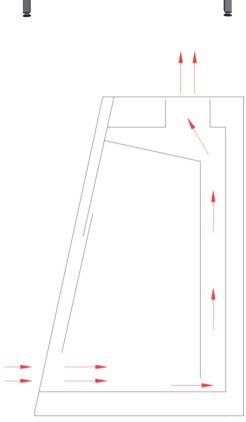

## **Sustainable**

• Energy-saving LED lighting

The cross-section on the left shows the working of the fume extraction cabinet