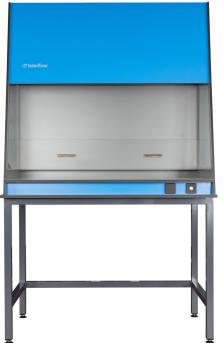

# Fume Extraction Cabinet Personal protection

Fume extraction cabinets type IF/FEC are ideally suited for extraction of gases and vapors. The Interflow fume extraction cabinet is the ideal customized solution when you have limited space and want a flexible application of your extraction cabinet.

- Manufactured from high-quality HPL material
- Standard Toplab full-core worktop
- Completely smooth executed both internally and externally
- Customised solutions possible
- Installation and validation on site